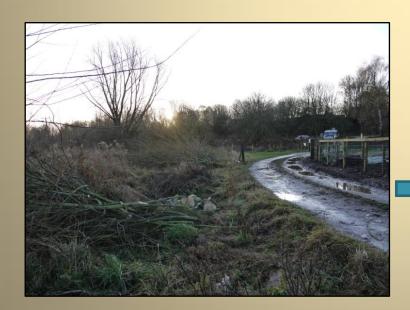

# Regeneration of the Gnosall Acres – Phase One



**Gnosall Parish Council.** May 2012



# Consultation













**Grosvenor Centre February 2011** 

# **Key Priorities**

1. Provide all-ability & all-weather access









### From Brookhouse Road





**Looking East** 

## From the Allotments Car park



### The Boardwalk















New Bench

### 2. Restoring the Doley Brook









**Looking South** 





**Looking North** 

### A natural resource - for wildlife & the local community























# Reconnecting the Brook with it's floodplain



Recreating both an attractive wildlife habitat & more space for floodwater storage







### Innovation

Soil Bund











Silt-Trap

Deflectors





Oxbow Pools

### The Allotments













## For Local People













### What Next?

#### Phase II - Fundraising

- Appoint a Community-Educ. Warden
- Further Access & Habitat improvements
- New Facilities (incl. family picnic area)
- Arrange Educ. & Communty activities
- Develop the site as a Forest School
- Develop local volunteer interaction





### Linking Both Ends of Gnosall



Gnosall Surgery







St Lawrence School