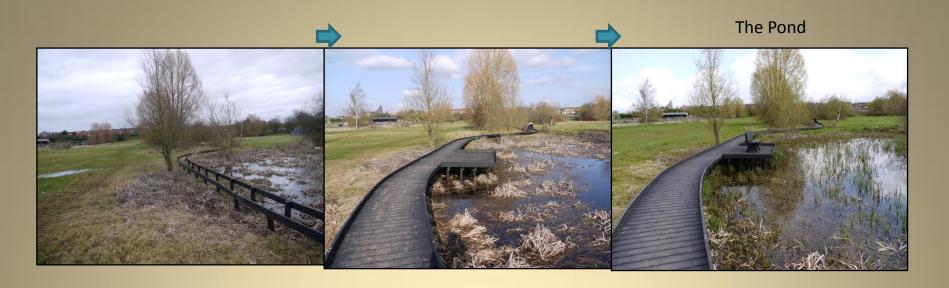

# Reconnecting the Brook with it's floodplain

Recreating both an attractive wildlife habitat & more space for floodwater storage