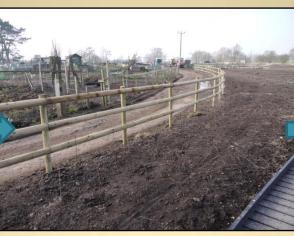

# Regeneration of the Gnosall Acres – Phase One



**Gnosall Parish Council.** May 2012



# Consultation













**Grosvenor Centre February 2011** 

# **Key Priorities**

1. Provide all-ability & all-weather access









### From Brookhouse Road





**Looking East** 

## From the Allotments Car park



### The Boardwalk















New Bench

### 2. Restoring the Doley Brook









**Looking South** 





**Looking North** 

### A natural resource - for wildlife & the local community























# Reconnecting the Brook with it's floodplain



Recreating both an attractive wildlife habitat & more space for floodwater storage







### Innovation

Soil Bund











Silt-Trap

Deflectors





Oxbow Pools

### The Allotments













## For Local People













### What Next?

#### Phase II - Fundraising

- Appoint a Community-Educ. Warden
- Further Access & Habitat improvements
- New Facilities (incl. family picnic area)
- Arrange Educ. & Communty activities
- Develop the site as a Forest School
- Develop local volunteer interaction





### Linking Both Ends of Gnosall



Gnosall Surgery







St Lawrence School