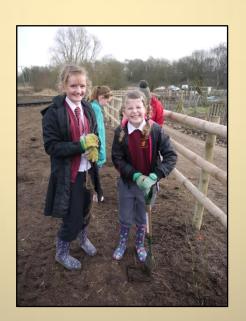

# Regeneration of the Gnosall Acres – Phase One



**Gnosall Parish Council.** May 2012



# Consultation













**Grosvenor Centre February 2011** 

# **Key Priorities**

1. Provide all-ability & all-weather access









### From Brookhouse Road





**Looking East** 

## From the Allotments Car park



### The Boardwalk















New Bench

### 2. Restoring the Doley Brook









**Looking South** 





**Looking North** 

### A natural resource - for wildlife & the local community























# Reconnecting the Brook with it's floodplain



Recreating both an attractive wildlife habitat & more space for floodwater storage







### Innovation

Soil Bund











Silt-Trap

Deflectors





Oxbow Pools

### The Allotments













## For Local People













### What Next?

#### Phase II - Fundraising

- Appoint a Community-Educ. Warden
- Further Access & Habitat improvements
- New Facilities (incl. family picnic area)
- Arrange Educ. & Communty activities
- Develop the site as a Forest School
- Develop local volunteer interaction





### Linking Both Ends of Gnosall



Gnosall Surgery







St Lawrence School