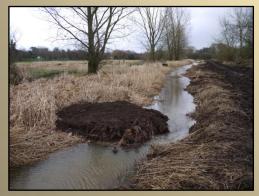

# Reconnecting the Brook with it's floodplain

Recreating both an attractive wildlife habitat & more space for floodwater storage

### Innovation

Soil Bund

Silt-Trap

Deflectors

Oxbow Pools