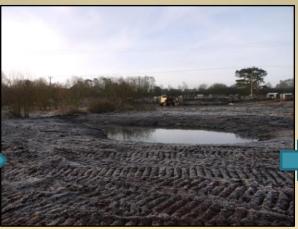

# Regeneration of the Gnosall Acres – Phase One



**Gnosall Parish Council.** May 2012



# Consultation













**Grosvenor Centre February 2011** 

# **Key Priorities**

1. Provide all-ability & all-weather access









### From Brookhouse Road





**Looking East** 

## From the Allotments Car park



### The Boardwalk















New Bench

### 2. Restoring the Doley Brook









**Looking South** 





**Looking North** 

### A natural resource - for wildlife & the local community























# Reconnecting the Brook with it's floodplain



Recreating both an attractive wildlife habitat & more space for floodwater storage







### Innovation

Soil Bund











Silt-Trap

Deflectors





Oxbow Pools

### The Allotments













## For Local People













### What Next?

#### Phase II - Fundraising

- Appoint a Community-Educ. Warden
- Further Access & Habitat improvements
- New Facilities (incl. family picnic area)
- Arrange Educ. & Communty activities
- Develop the site as a Forest School
- Develop local volunteer interaction





### Linking Both Ends of Gnosall



Gnosall Surgery







St Lawrence School