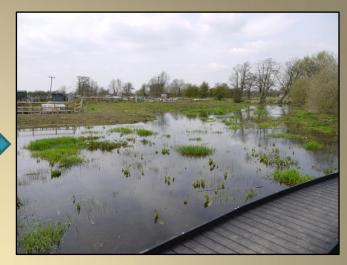

# Reconnecting the Brook with it's floodplain

Recreating both an attractive wildlife habitat & more space for floodwater storage