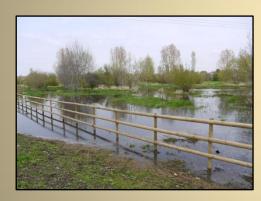

# Regeneration of the Gnosall Acres – Phase One



**Gnosall Parish Council.** May 2012



# Consultation













**Grosvenor Centre February 2011** 

# **Key Priorities**

1. Provide all-ability & all-weather access









### From Brookhouse Road





**Looking East** 

## From the Allotments Car park



### The Boardwalk















New Bench

### 2. Restoring the Doley Brook









**Looking South** 





**Looking North** 

### A natural resource - for wildlife & the local community























# Reconnecting the Brook with it's floodplain



Recreating both an attractive wildlife habitat & more space for floodwater storage







### Innovation

Soil Bund











Silt-Trap

Deflectors





Oxbow Pools

### The Allotments













## For Local People













### What Next?

#### Phase II - Fundraising

- Appoint a Community-Educ. Warden
- Further Access & Habitat improvements
- New Facilities (incl. family picnic area)
- Arrange Educ. & Communty activities
- Develop the site as a Forest School
- Develop local volunteer interaction





### Linking Both Ends of Gnosall



Gnosall Surgery







St Lawrence School