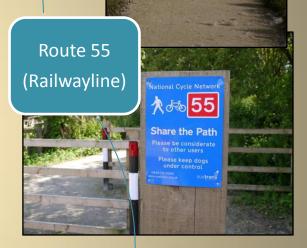

ew Bench

### 2. Restoring the Doley Brook









**Looking South** 





**Looking North** 

### A natural resource - for wildlife & the local community























# Reconnecting the Brook with it's floodplain



Recreating both an attractive wildlife habitat & more space for floodwater storage







### Innovation

Soil Bund











Silt-Trap

Deflectors





Oxbow Pools

### The Allotments













## For Local People













### What Next?

#### Phase II - Fundraising

- Appoint a Community-Educ. Warden
- Further Access & Habitat improvements
- New Facilities (incl. family picnic area)
- Arrange Educ. & Communty activities
- Develop the site as a Forest School
- Develop local volunteer interaction





### Linking Both Ends of Gnosall



Gnosall Surgery







St Lawrence School