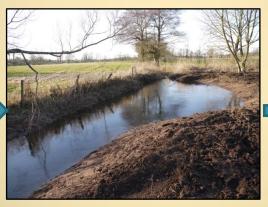

# Regeneration of the Gnosall Acres – Phase One



**Gnosall Parish Council.** May 2012



# Consultation













**Grosvenor Centre February 2011** 

# **Key Priorities**

1. Provide all-ability & all-weather access









### From Brookhouse Road





**Looking East** 

## From the Allotments Car park



### The Boardwalk















New Bench

### 2. Restoring the Doley Brook









**Looking South** 





**Looking North** 

### A natural resource - for wildlife & the local community























# Reconnecting the Brook with it's floodplain



Recreating both an attractive wildlife habitat & more space for floodwater storage







### Innovation

Soil Bund











Silt-Trap

Deflectors





Oxbow Pools

### The Allotments













## For Local People













### What Next?

#### Phase II - Fundraising

- Appoint a Community-Educ. Warden
- Further Access & Habitat improvements
- New Facilities (incl. family picnic area)
- Arrange Educ. & Communty activities
- Develop the site as a Forest School
- Develop local volunteer interaction





### Linking Both Ends of Gnosall



Gnosall Surgery







St Lawrence School