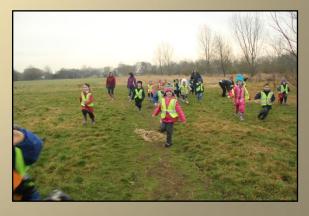

eneration of the Gnosall Acres – Phase One



**Gnosall Parish Council.** May 2012



# Consultation













**Grosvenor Centre February 2011** 

# **Key Priorities**

1. Provide all-ability & all-weather access









### From Brookhouse Road





**Looking East** 

## From the Allotments Car park



### The Boardwalk















New Bench

### 2. Restoring the Doley Brook









**Looking South** 





**Looking North** 

### A natural resource - for wildlife & the local community























# Reconnecting the Brook with it's floodplain



Recreating both an attractive wildlife habitat & more space for floodwater storage







### Innovation

Soil Bund











Silt-Trap

Deflectors





Oxbow Pools

### The Allotments













## For Local People













### What Next?

#### Phase II - Fundraising

- Appoint a Community-Educ. Warden
- Further Access & Habitat improvements
- New Facilities (incl. family picnic area)
- Arrange Educ. & Communty activities
- Develop the site as a Forest School
- Develop local volunteer interaction





### Linking Both Ends of Gnosall



Gnosall Surgery







St Lawrence School