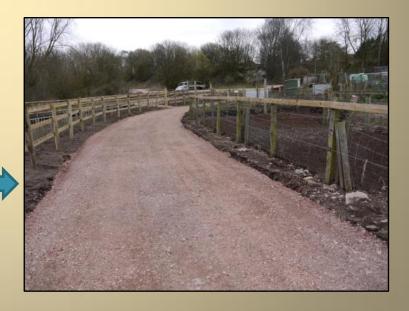

# Regeneration of the Gnosall Acres – Phase One



**Gnosall Parish Council.** May 2012



# Consultation













**Grosvenor Centre February 2011** 

# **Key Priorities**

1. Provide all-ability & all-weather access









### From Brookhouse Road





**Looking East** 

## From the Allotments Car park



### The Boardwalk















New Bench

### 2. Restoring the Doley Brook









**Looking South** 





**Looking North** 

### A natural resource - for wildlife & the local community























# Reconnecting the Brook with it's floodplain



Recreating both an attractive wildlife habitat & more space for floodwater storage







### Innovation

Soil Bund











Silt-Trap

Deflectors





Oxbow Pools

### The Allotments













## For Local People













### What Next?

#### Phase II - Fundraising

- Appoint a Community-Educ. Warden
- Further Access & Habitat improvements
- New Facilities (incl. family picnic area)
- Arrange Educ. & Communty activities
- Develop the site as a Forest School
- Develop local volunteer interaction





### Linking Both Ends of Gnosall



Gnosall Surgery







St Lawrence School