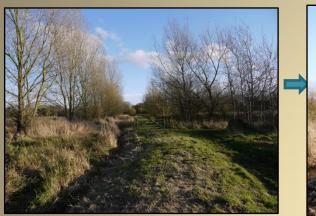

# Regeneration of the Gnosall Acres – Phase One



**Gnosall Parish Council.** May 2012



# Consultation













**Grosvenor Centre February 2011** 

# **Key Priorities**

1. Provide all-ability & all-weather access









### From Brookhouse Road





**Looking East** 

## From the Allotments Car park



### The Boardwalk















New Bench

### 2. Restoring the Doley Brook









**Looking South** 





**Looking North** 

### A natural resource - for wildlife & the local community























# Reconnecting the Brook with it's floodplain



Recreating both an attractive wildlife habitat & more space for floodwater storage







### Innovation

Soil Bund











Silt-Trap

Deflectors





Oxbow Pools

### The Allotments













## For Local People













### What Next?

#### Phase II - Fundraising

- Appoint a Community-Educ. Warden
- Further Access & Habitat improvements
- New Facilities (incl. family picnic area)
- Arrange Educ. & Communty activities
- Develop the site as a Forest School
- Develop local volunteer interaction





### Linking Both Ends of Gnosall



Gnosall Surgery







St Lawrence School