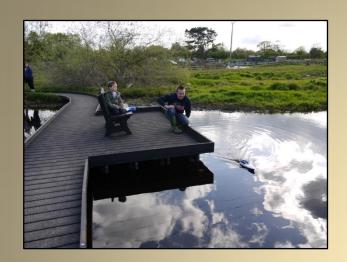

# Regeneration of the Gnosall Acres – Phase One



**Gnosall Parish Council.** May 2012



# Consultation













**Grosvenor Centre February 2011** 

# **Key Priorities**

1. Provide all-ability & all-weather access









### From Brookhouse Road





**Looking East** 

## From the Allotments Car park



### The Boardwalk















New Bench

### 2. Restoring the Doley Brook









**Looking South** 





**Looking North** 

### A natural resource - for wildlife & the local community























# Reconnecting the Brook with it's floodplain



Recreating both an attractive wildlife habitat & more space for floodwater storage







### Innovation

Soil Bund











Silt-Trap

Deflectors





Oxbow Pools

### The Allotments













## For Local People













### What Next?

#### Phase II - Fundraising

- Appoint a Community-Educ. Warden
- Further Access & Habitat improvements
- New Facilities (incl. family picnic area)
- Arrange Educ. & Communty activities
- Develop the site as a Forest School
- Develop local volunteer interaction





### Linking Both Ends of Gnosall



Gnosall Surgery







St Lawrence School