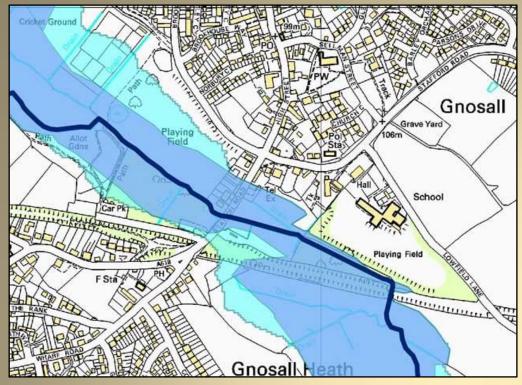

# Regeneration of the Gnosall Acres – Phase One

**Gnosall Parish Council.** May 2012

### Linking Both Ends of Gnosall

Gnosall Surgery

St Lawrence School