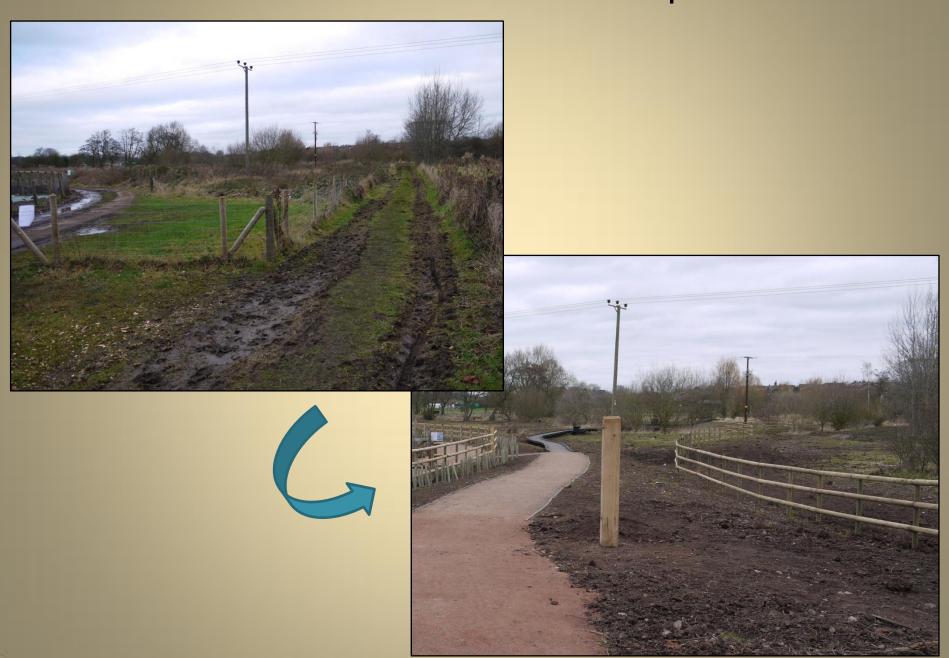

# Regeneration of the Gnosall Acres – Phase One



**Gnosall Parish Council.** May 2012



# Consultation













**Grosvenor Centre February 2011** 

# **Key Priorities**

1. Provide all-ability & all-weather access









### From Brookhouse Road





**Looking East** 

## From the Allotments Car park



### The Boardwalk















New Bench

### 2. Restoring the Doley Brook









**Looking South** 





**Looking North** 

### A natural resource - for wildlife & the local community























# Reconnecting the Brook with it's floodplain



Recreating both an attractive wildlife habitat & more space for floodwater storage







### Innovation

Soil Bund











Silt-Trap

Deflectors





Oxbow Pools

### The Allotments













## For Local People













### What Next?

#### Phase II - Fundraising

- Appoint a Community-Educ. Warden
- Further Access & Habitat improvements
- New Facilities (incl. family picnic area)
- Arrange Educ. & Communty activities
- Develop the site as a Forest School
- Develop local volunteer interaction





### Linking Both Ends