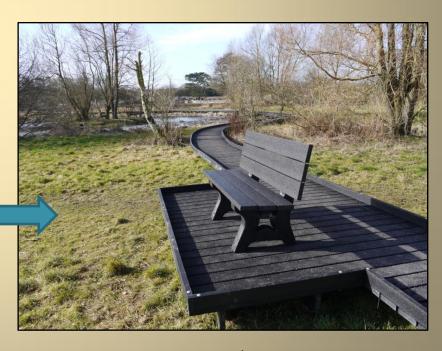

# Regeneration of the Gnosall Acres – Phase One



**Gnosall Parish Council.** May 2012



# Consultation













**Grosvenor Centre February 2011** 

# **Key Priorities**

1. Provide all-ability & all-weather access









### From Brookhouse Road





**Looking East** 

## From the Allotments Car park



### The Boardwalk















New Bench

### 2. Restoring the Doley Brook









**Looking South** 





**Looking North** 

### A natural resource - for wildlife & the local community























# Reconnecting the Brook with it's floodplain



Recreating both an attractive wildlife habitat & more space for floodwater storage







### Innovation

Soil Bund











Silt-Trap

Deflectors





Oxbow Pools

### The Allotments













## For Local People













### What Next?

#### Phase II - Fundraising

- Appoint a Community-Educ. Warden
- Further Access & Habitat improvements
- New Facilities (incl. family picnic area)
- Arrange Educ. & Communty activities
- Develop the site as a Forest School
- Develop local volunteer interaction





### Linking Both Ends of Gnosall



Gnosall Surgery