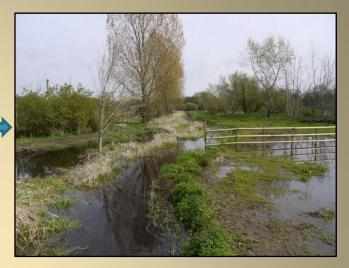

# Reconnecting the Brook with it's floodplain

Recreating both an attractive wildlife habitat & more space for floodwater storage