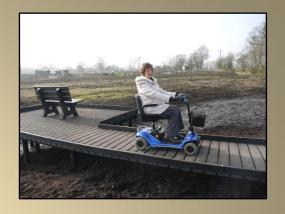

Regeneration of the Gnosall Acres – Phase One



**Gnosall Parish Council.** May 2012



# Consultation













**Grosvenor Centre February 2011** 

# **Key Priorities**

1. Provide all-ability & all-weather access









### From Brookhouse Road





**Looking East** 

## From the Allotments Car park



### The Boardwalk















New Bench

### 2. Restoring the Doley Brook









**Looking South** 





**Looking North** 

### A natural resource - for wildlife & the local community























# Reconnecting the Brook with it's floodplain



Recreating both an attractive wildlife habitat & more space for floodwater storage







### Innovation

Soil Bund











Silt-Trap

Deflectors





Oxbow Pools

### The Allotments













## For Local People













### What Next?

#### Phase II - Fundraising

- Appoint a Community-Educ. Warden
- Further Access & Habitat improvements
- New Facilities (incl. family picnic area)
- Arrange Educ. & Communty activities
- Develop the site as a Forest School
- Develop local volunteer interaction





### Linking Both Ends of Gnosall



Gnosall Surgery







St Lawrence School