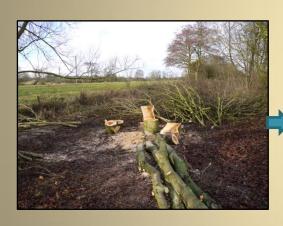

# Regeneration of the Gnosall Acres – Phase One



**Gnosall Parish Council.** May 2012



# Consultation













**Grosvenor Centre February 2011** 

# **Key Priorities**

1. Provide all-ability & all-weather access









### From Brookhouse Road





**Looking East** 

## From the Allotments Car park



### The Boardwalk















New Bench

### 2. Restoring the Doley Brook









**Looking South** 





**Looking North** 

### A natural resource - for wildlife & the local community























# Reconnecting the Brook with it's floodplain



Recreating both an attractive wildlife habitat & more space for floodwater storage







### Innovation

Soil Bund











Silt-Trap

Deflectors





Oxbow Pools

### The Allotments













## For Local People













### What Next?

#### Phase II - Fundraising

- Appoint a Community-Educ. Warden
- Further Access & Habitat improvements
- New Facilities (incl. family picnic area)
- Arrange Educ. & Communty activities
- Develop the site as a Forest School
- Develop local volunteer interaction





### Linking Both Ends of Gnosall



Gnosall Surgery







St Lawrence School