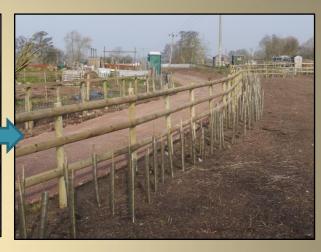

# Regeneration of the Gnosall Acres – Phase One



**Gnosall Parish Council.** May 2012



# Consultation













**Grosvenor Centre February 2011** 

# **Key Priorities**

1. Provide all-ability & all-weather access









### From Brookhouse Road





**Looking East** 

## From the Allotments Car park



### The Boardwalk















New Bench

### 2. Restoring the Doley Brook









**Looking South** 





**Looking North** 

### A natural resource - for wildlife & the local community























# Reconnecting the Brook with it's floodplain



Recreating both an attractive wildlife habitat & more space for floodwater storage







### Innovation

Soil Bund











Silt-Trap

Deflectors





Oxbow Pools

### The Allotments













## For Local People













### What Next?

#### Phase II - Fundraising

- Appoint a Community-Educ. Warden
- Further Access & Habitat improvements
- New Facilities (incl. family picnic area)
- Arrange Educ. & Communty activities
- Develop the site as a Forest School
- Develop local volunteer interaction





### Linking Both Ends of Gnosall



Gnosall Surgery







St Lawrence School