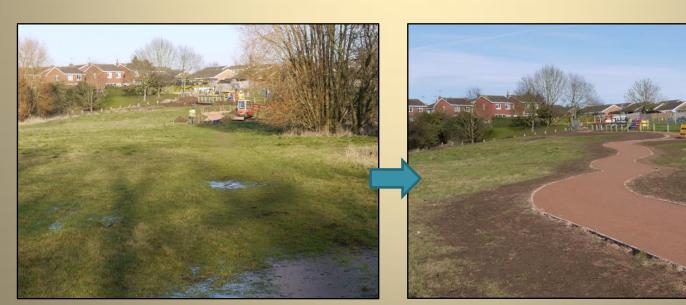

# Regeneration of the Gnosall Acres – Phase One



**Gnosall Parish Council.** May 2012



# Consultation













**Grosvenor Centre February 2011** 

# **Key Priorities**

1. Provide all-ability & all-weather access









### From Brookhouse Road





**Looking East** 

## From the Allotments Car park



### The Boardwalk















New Bench

### 2. Restoring the Doley Brook









**Looking South** 





**Looking North** 

### A natural resource - for wildlife & the local community























# Reconnecting the Brook with it's floodplain



Recreating both an attractive wildlife habitat & more space for floodwater storage







### Innovation

Soil Bund











Silt-Trap

Deflectors





Oxbow Pools

### The Allotments













## For Local People













### What Next?

#### Phase II - Fundraising

- Appoint a Community-Educ. Warden
- Further Access & Habitat improvements
- New Facilities (incl. family picnic area)
- Arrange Educ. & Communty activities
- Develop the site as a Forest School
- Develop