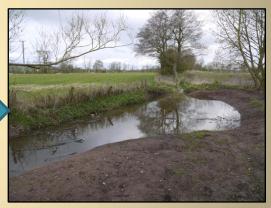

# Reconnecting the Brook with it's floodplain

Recreating both an attractive wildlife habitat & more space for floodwater storage

### Innovation

Soil Bund

Silt-Trap

Deflectors

Oxbow Pools