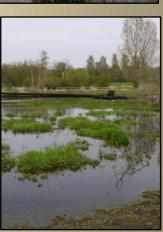

# Regeneration of the Gnosall Acres – Phase One



**Gnosall Parish Council.** May 2012



# Consultation













**Grosvenor Centre February 2011** 

# **Key Priorities**

1. Provide all-ability & all-weather access









### From Brookhouse Road





**Looking East** 

## From the Allotments Car park



### The Boardwalk















New Bench

### 2. Restoring the Doley Brook









**Looking South** 





**Looking North** 

### A natural resource - for wildlife & the local community























# Reconnecting the Brook with it's floodplain



Recreating both an attractive wildlife habitat & more space for floodwater storage







### Innovation

Soil Bund











Silt-Trap

Deflectors





Oxbow Pools

### The Allotments













## For Local People













### What Next?

#### Phase II - Fundraising

- Appoint a Community-Educ. Warden
- Further Access & Habitat improvements
- New Facilities (incl. family picnic area)
- Arrange Educ. & Communty activities
- Develop the site as a Forest School
- Develop local volunteer interaction





### Linking Both Ends of Gnosall



Gnosall Surgery







St Lawrence School