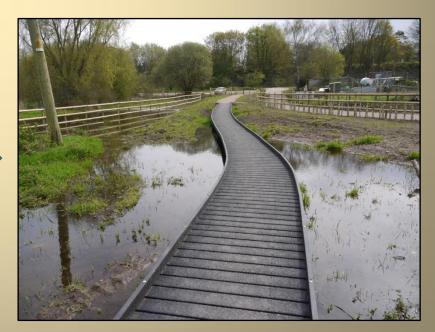

# Regeneration of the Gnosall Acres – Phase One



**Gnosall Parish Council.** May 2012



# Consultation













**Grosvenor Centre February 2011** 

# **Key Priorities**

1. Provide all-ability & all-weather access









### From Brookhouse Road





**Looking East** 

## From the Allotments Car park



### The Boardwalk















New Bench

### 2. Restoring the Doley Brook









**Looking South** 





**Looking North** 

### A natural resource - for wildlife & the local community























# Reconnecting the Brook with it's floodplain



Recreating both an attractive wildlife habitat & more space for floodwater storage







### Innovation

Soil Bund











Silt-Trap

Deflectors





Oxbow Pools

### The Allotments













## For Local People













### What Next?

#### Phase II - Fundraising

- Appoint a Community-Educ. Warden
- Further Access & Habitat improvements
- New Facilities (incl. family picnic area)
- Arrange Educ. & Communty activities
- Develop the site as a Forest School
- Develop local volunteer interaction





### Linking Both Ends of Gnosall



Gnosall Surg