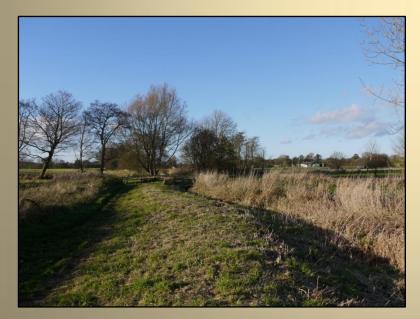

# Regeneration of the Gnosall Acres – Phase One



**Gnosall Parish Council.** May 2012



# Consultation













**Grosvenor Centre February 2011** 

# **Key Priorities**

1. Provide all-ability & all-weather access









### From Brookhouse Road





**Looking East** 

## From the Allotments Car park



### The Boardwalk















New Bench

### 2. Restoring the Doley Brook









**Looking South** 





**Looking North** 

### A natural resource - for wildlife & the local community























# Reconnecting the Brook with it's floodplain



Recreating both an attractive wildlife habitat & more space for floodwater storage







### Innovation

Soil Bund











Silt-Trap

Deflectors





Oxbow Pools

### The Allotments













## For Local People













### What Next?

#### Phase II - Fundraising

- Appoint a Community-Educ. Warden
- Further Access & Habitat improvements
- New Facilities (incl. family picnic area)
- Arrange Educ. & Communty activities
- Develop the site as a Forest School
- Develop local volunteer interaction





### Linking Both Ends of Gnosall



Gnosall Surgery







St Lawrence School