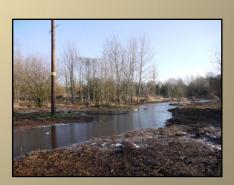

# Regeneration of the Gnosall Acres – Phase One



**Gnosall Parish Council.** May 2012



# Consultation













**Grosvenor Centre February 2011** 

# **Key Priorities**

1. Provide all-ability & all-weather access









### From Brookhouse Road





**Looking East** 

## From the Allotments Car park



### The Boardwalk















New Bench

### 2. Restoring the Doley Brook









**Looking South** 





**Looking North** 

### A natural resource - for wildlife & the local community























# Reconnecting the Brook with it's floodplain



Recreating both an attractive wildlife habitat & more space for floodwater storage







### Innovation

Soil Bund











Silt-Trap

Deflectors





Oxbow Pools

### The Allotments













## For Local People













### What Next?

#### Phase II - Fundraising

- Appoint a Community-Educ. Warden
- Further Access & Habitat improvements
- New Facilities (incl. family picnic area)
- Arrange Educ. & Communty activities
- Develop the site as a Forest School
- Develop local volunteer interaction





### Linking Both Ends of Gnosall



Gnosall Surgery







St Lawrence School