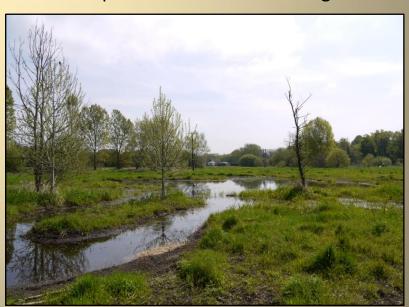

# Reconnecting the Brook with it's floodplain

Recreating both an attractive wildlife habitat & more space for floodwater storage

### Innovation

Soil Bund

Silt-Trap

Deflectors

Oxbow Pools