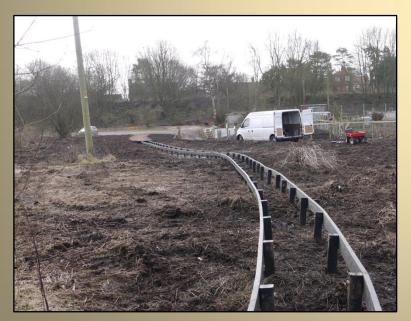

# Regeneration of the Gnosall Acres – Phase One



**Gnosall Parish Council.** May 2012



# Consultation













**Grosvenor Centre February 2011** 

# **Key Priorities**

1. Provide all-ability & all-weather access









### From Brookhouse Road





**Looking East** 

## From the Allotments Car park



### The Boardwalk















New Bench

### 2. Restoring the Doley Brook









**Looking South** 





**Looking North** 

### A natural resource - for wildlife & the local community























# Reconnecting the Brook with it's floodplain



Recreating both an attractive wildlife habitat & more space for floodwater storage







### Innovation

Soil Bund











Silt-Trap

Deflectors





Oxbow Pools

### The Allotments













## For Local People













### What Next?

#### Phase II - Fundraising

- Appoint a Community-Educ. Warden
- Further Access & Habitat improvements
- New Facilities (incl. family picnic area)
- Arrange Educ. & Communty activities
- Develop the site as a Forest School
- Develop local volunteer interaction





### Linking Both Ends of Gnosall



Gnosall