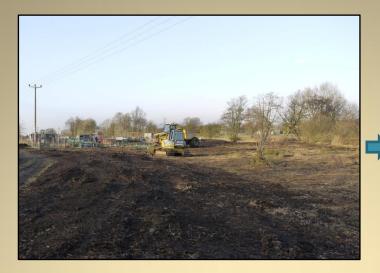

# Regeneration of the Gnosall Acres – Phase One



**Gnosall Parish Council.** May 2012



# Consultation













**Grosvenor Centre February 2011** 

# **Key Priorities**

1. Provide all-ability & all-weather access









### From Brookhouse Road





**Looking East** 

## From the Allotments Car park



### The Boardwalk















New Bench

### 2. Restoring the Doley Brook









**Looking South** 





**Looking North** 

### A natural resource - for wildlife & the local community























# Reconnecting the Brook with it's floodplain



Recreating both an attractive wildlife habitat & more space for floodwater storage







### Innovation

Soil Bund











Silt-Trap

Deflectors





Oxbow Pools

### The Allotments













## For Local People













### What Next?

#### Phase II - Fundraising

- Appoint a Community-Educ. Warden
- Further Access & Habitat improvements
- New Facilities (incl. family picnic area)
- Arrange Educ. & Communty activities
- Develop the site as a Forest School
- Develop local volunteer interaction





### Linking Both Ends of Gnosall



Gnosall Surgery







St Lawrence School