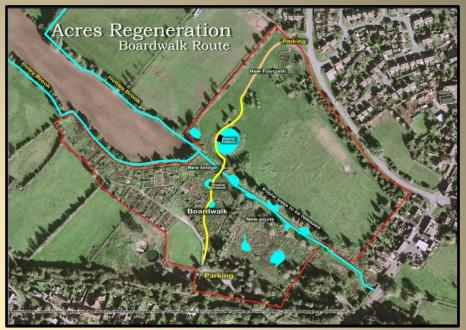

### The Boardwalk

New Bench

### Linking Both Ends of Gnosall

Gnosall Surgery

St Lawrence School