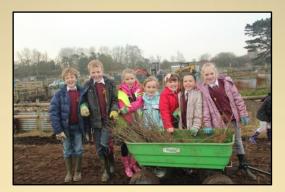

# Regeneration of the Gnosall Acres – Phase One



**Gnosall Parish Council.** May 2012



# Consultation













**Grosvenor Centre February 2011** 

# **Key Priorities**

1. Provide all-ability & all-weather access









### From Brookhouse Road





**Looking East** 

## From the Allotments Car park



### The Boardwalk















New Bench

### 2. Restoring the Doley Brook









**Looking South** 





**Looking North** 

### A natural resource - for wildlife & the local community























# Reconnecting the Brook with it's floodplain



Recreating both an attractive wildlife habitat & more space for floodwater storage







### Innovation

Soil Bund











Silt-Trap

Deflectors





Oxbow Pools

### The Allotments













## For Local People













### What Next?

#### Phase II - Fundraising

- Appoint a Community-Educ. Warden
- Further Access & Habitat improvements
- New Facilities (incl. family picnic area)
- Arrange Educ. & Communty activities
- Develop the site as a Forest School
- Develop local volunteer interaction





### Linking Both Ends of Gnosall



Gnosall Surgery







St Lawrence School