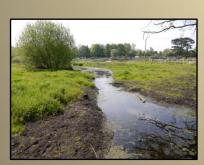

# Regeneration of the Gnosall Acres – Phase One



**Gnosall Parish Council.** May 2012



# Consultation













**Grosvenor Centre February 2011** 

# **Key Priorities**

1. Provide all-ability & all-weather access









### From Brookhouse Road





**Looking East** 

## From the Allotments Car park



### The Boardwalk















New Bench

### 2. Restoring the Doley Brook









**Looking South** 





**Looking North** 

### A natural resource - for wildlife & the local community























# Reconnecting the Brook with it's floodplain



Recreating both an attractive wildlife habitat & more space for floodwater storage







### Innovation

Soil Bund











Silt-Trap

Deflectors





Oxbow Pools

### The Allotments













## For Local People













### What Next?

#### Phase II - Fundraising

- Appoint a Community-Educ. Warden
- Further Access & Habitat improvements
- New Facilities (incl. family picnic area)
- Arrange Educ. & Communty activities
- Develop the site as a Forest School
- Develop local volunteer interaction





### Linking Both Ends of Gnosall



Gnosall Surgery







St Lawrence School