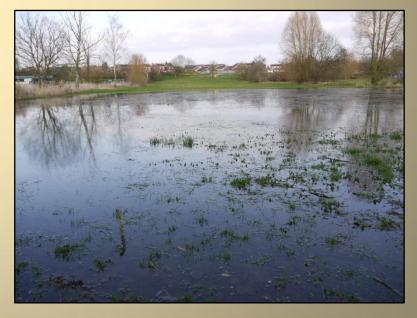

# Reconnecting the Brook with it's floodplain

Recreating both an attractive wildlife habitat & more space for floodwater storage