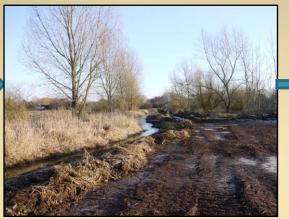

# Regeneration of the Gnosall Acres – Phase One



**Gnosall Parish Council.** May 2012



# Consultation













**Grosvenor Centre February 2011** 

# **Key Priorities**

1. Provide all-ability & all-weather access









### From Brookhouse Road





**Looking East** 

## From the Allotments Car park



### The Boardwalk















New Bench

### 2. Restoring the Doley Brook









**Looking South** 





**Looking North** 

### A natural resource - for wildlife & the local community























# Reconnecting the Brook with it's floodplain



Recreating both an attractive wildlife habitat & more space for floodwater storage







### Innovation

Soil Bund











Silt-Trap

Deflectors





Oxbow Pools

### The Allotments













## For Local People













### What Next?

#### Phase II - Fundraising

- Appoint a Community-Educ. Warden
- Further Access & Habitat improvements
- New Facilities (incl. family picnic area)
- Arrange Educ. & Communty activities
- Develop the site as a Forest School
- Develop local volunteer interaction





### Linking Both Ends of Gnosall



Gnosall Surgery







St Lawrence School