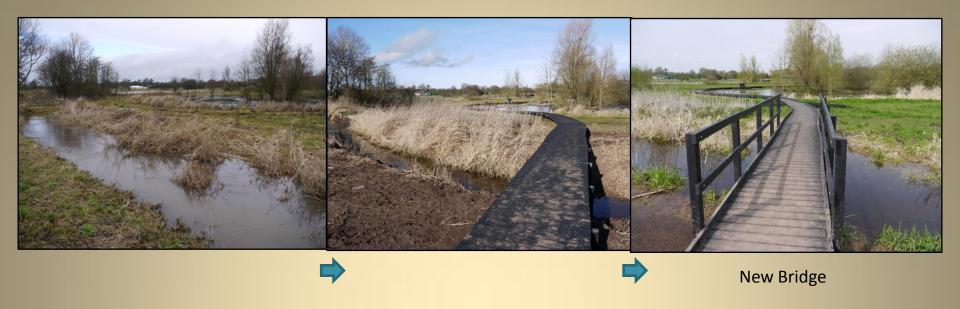

### The Boardwalk

New Bench

### 2. Restoring the Doley Brook

**Looking South** 

**Looking North** 