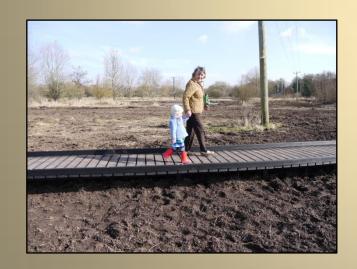

eration of the Gnosall Acres – Phase One



**Gnosall Parish Council.** May 2012



# Consultation













**Grosvenor Centre February 2011** 

# **Key Priorities**

1. Provide all-ability & all-weather access









### From Brookhouse Road





**Looking East** 

## From the Allotments Car park



### The Boardwalk















New Bench

### 2. Restoring the Doley Brook









**Looking South** 





**Looking North** 

### A natural resource - for wildlife & the local community























# Reconnecting the Brook with it's floodplain



Recreating both an attractive wildlife habitat & more space for floodwater storage







### Innovation

Soil Bund











Silt-Trap

Deflectors





Oxbow Pools

### The Allotments













## For Local People













### What Next?

#### Phase II - Fundraising

- Appoint a Community-Educ. Warden
- Further Access & Habitat improvements
- New Facilities (incl. family picnic area)
- Arrange Educ. & Communty activities
- Develop the site as a Forest School
- Develop local volunteer interaction





### Linking Both Ends of Gnosall



Gnosall Surgery







St Lawrence School