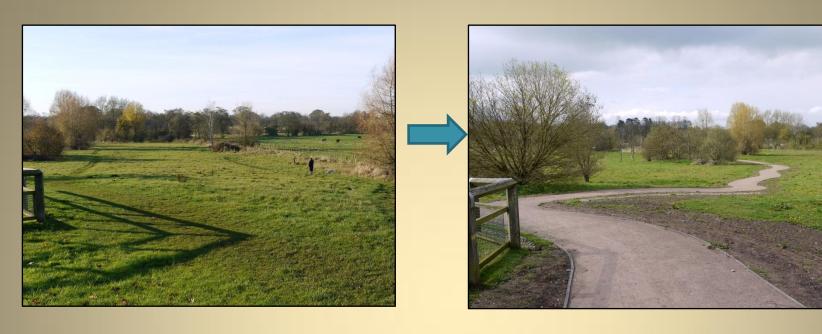

# Regeneration of the Gnosall Acres – Phase One



**Gnosall Parish Council.** May 2012



# Consultation













**Grosvenor Centre February 2011** 

# **Key Priorities**

1. Provide all-ability & all-weather access









### From Brookhouse Road





**Looking East** 

## From the Allotments Car park



### The Boardwalk















New Bench

### 2. Restoring the Doley Brook









**Looking South** 





**Looking North** 

### A natural resource - for wildlife & the local community























# Reconnecting the Brook with it's floodplain



Recreating both an attractive wildlife habitat & more space for floodwater storage







### Innovation

Soil Bund











Silt-Trap

Deflectors





Oxbow Pools

### The Allotments













## For Local People













### What Next?

#### Phase II - Fundraising

- Appoint a Community-Educ. Warden
- Further Access & Habitat improvements
- New Facilities (incl. family picnic area)
- Arrange Educ. & Communty activities
- Develop the site as a Forest School
- Develo