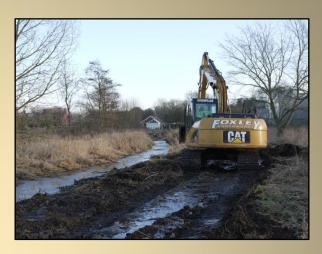

### 2. Restoring the Doley Brook

**Looking South** 

**Looking North** 

# Reconnecting the Brook with it's floodplain

Recreating both an attractive wildlife habitat & more space for floodwater storage