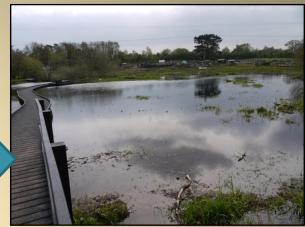

# Regeneration of the Gnosall Acres – Phase One



**Gnosall Parish Council.** May 2012



# Consultation













**Grosvenor Centre February 2011** 

# **Key Priorities**

1. Provide all-ability & all-weather access









### From Brookhouse Road





**Looking East** 

## From the Allotments Car park



### The Boardwalk















New Bench

### 2. Restoring the Doley Brook









**Looking South** 





**Looking North** 

### A natural resource - for wildlife & the local community























# Reconnecting the Brook with it's floodplain



Recreating both an attractive wildlife habitat & more space for floodwater storage







### Innovation

Soil Bund











Silt-Trap

Deflectors





Oxbow Pools

### The Allotments













## For Local People













### What Next?

#### Phase II - Fundraising

- Appoint a Community-Educ. Warden
- Further Access & Habitat improvements
- New Facilities (incl. family picnic area)
- Arrange Educ. & Communty activities
- Develop the site as a Forest School
- Develop local volunteer interaction





### Linking Both Ends of Gnosall



Gnosall Surgery







St Lawrence School