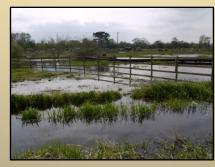

# Regeneration of the Gnosall Acres – Phase One



**Gnosall Parish Council.** May 2012



# Consultation













**Grosvenor Centre February 2011** 

# **Key Priorities**

1. Provide all-ability & all-weather access









### From Brookhouse Road





**Looking East** 

## From the Allotments Car park



### The Boardwalk















New Bench

### 2. Restoring the Doley Brook









**Looking South** 





**Looking North** 

### A natural resource - for wildlife & the local community























# Reconnecting the Brook with it's floodplain



Recreating both an attractive wildlife habitat & more space for floodwater storage







### Innovation

Soil Bund











Silt-Trap

Deflectors





Oxbow Pools

### The Allotments













## For Local People













### What Next?

#### Phase II - Fundraising

- Appoint a Community-Educ. Warden
- Further Access & Habitat improvements
- New Facilities (incl. family picnic area)
- Arrange Educ. & Communty activities
- Develop the site as a Forest School
- Develop local volunteer interaction





### Linking Both Ends of Gnosall



Gnosall Surgery







St Lawrence School